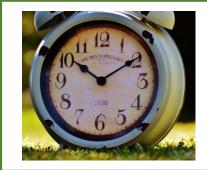

Draw a line that is 7cm long.

How long is this line?

MM

What time is it?

How many minutes are in an hour?

M