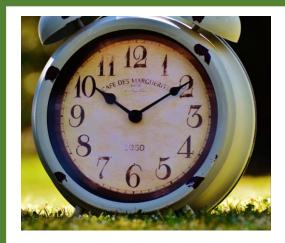

## How long is this line in cm?

Draw a line that is 45 mm long.

What time is it? Break time is at 10:30, how many minutes until then? School starts at 9:05am, how many minutes has it been since then?

Kieran needs to run 2500 metres. In the first ten minutes he runs 639 metres and in the second ten minutes he runs 794 metres. How much further does he still need to run?