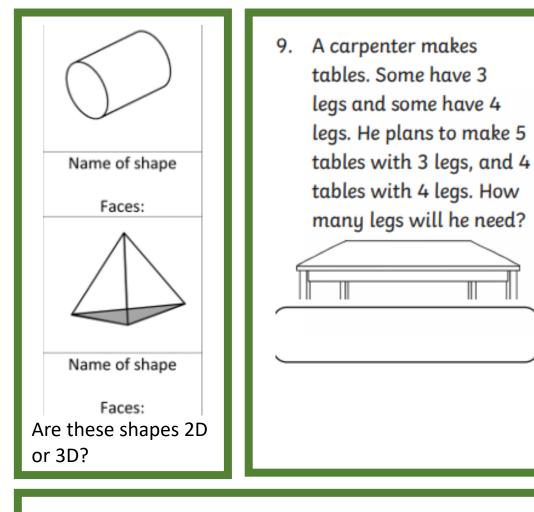

Draw a line that is 7cm long.

How long is this line?



MM

What time is it?

How many minutes are in an hour?

M

## Remember to draw it, if you need to

 Trish, Karen and Layla share equally a packet of nuts. There are 21 nuts in the pack. How many nuts do each get?



What would be best to use to measure a bench? Circle your answer

## How long is this line in cm?

Draw a line that is 45 mm long.



What time is it? Break time is at 10:30, how many minutes until then? School starts at 9:05am, how many minutes has it been since then?



Kieran needs to run 2500 metres. In the first ten minutes he runs 639 metres and in the second ten minutes he runs 794 metres. How much further does he still need to run?