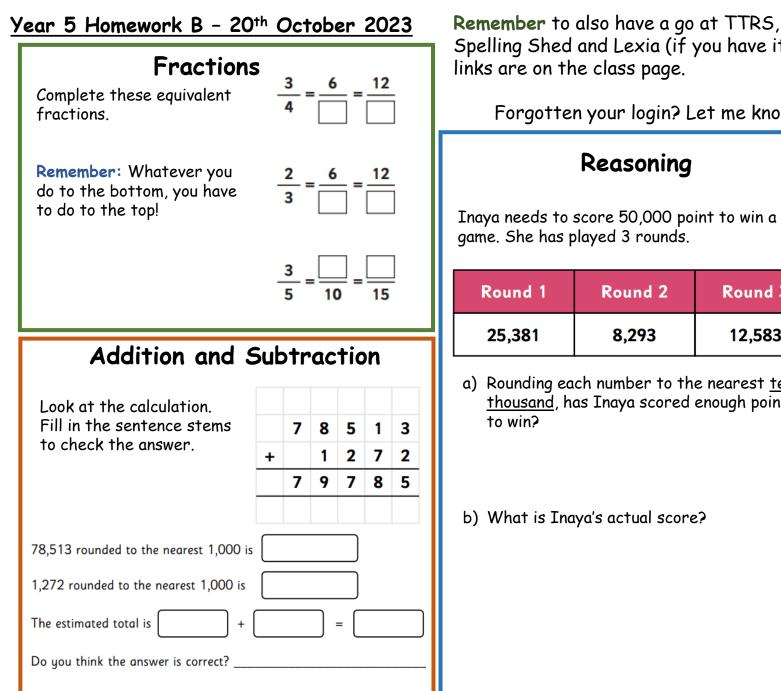

Spelling Shed and Lexia (if you have it)! All **Multiplication** links are on the class page. 6 x 7 = \_\_\_\_. 7 x 8 = \_\_\_\_. Forgotten your login? Let me know! 7 x 6 = . 8 x 7 = \_\_\_\_. Reasoning 12 x 11 = \_\_\_\_. 4 x 6 = . 11 x 12 = \_\_\_\_. 6 x 4 = \_\_\_\_\_. Inaya needs to score 50,000 point to win a game. She has played 3 rounds. 9 x 8 = \_\_\_\_. 1 × 4 = \_\_\_\_. 5 x 0 = . 8 × 9 = . Round 2 Round 3 12,583 8,293 99 ÷ 11 = . 99 ÷ 9 = . 24÷3 = . 96 ÷ 12 = . a) Rounding each number to the nearest ten thousand, has Inaya scored enough points 12 ÷ 12 = . 24 ÷ 2 = . **Time** Wrote these times in a 24-hour clock format. b) What is Inaya's actual score? 09:15 a.m c) 5 p.m. a) 03:25 p.m. d) 7.30 p.m. b)